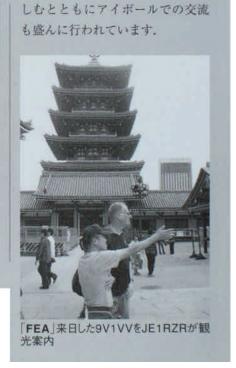

**Left:** The other was in the corner of "Tokyo Ham fair 2008: An introduction of club booth." Rie, JN1XLV #15024, Sugi, JK7UST #7178, and Hoz, JL1IRB #15030 were smiling nicely. Especially Rie smiled a KW smile!